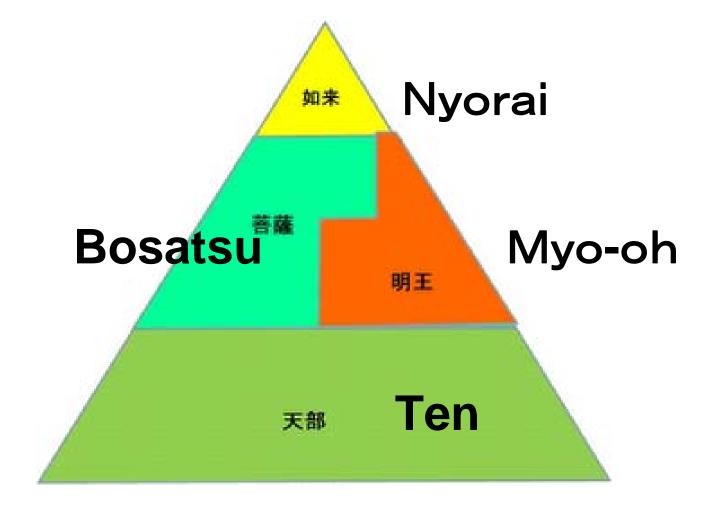

### Four Types of Buddha Sculpture

### Yakushi Nyorai (如来)

### Amida Nyorai (如来)

### Amida Nyorai (如来)

月光苔額立像

日光苔藓立像

## ● Gigei-Ten (天)