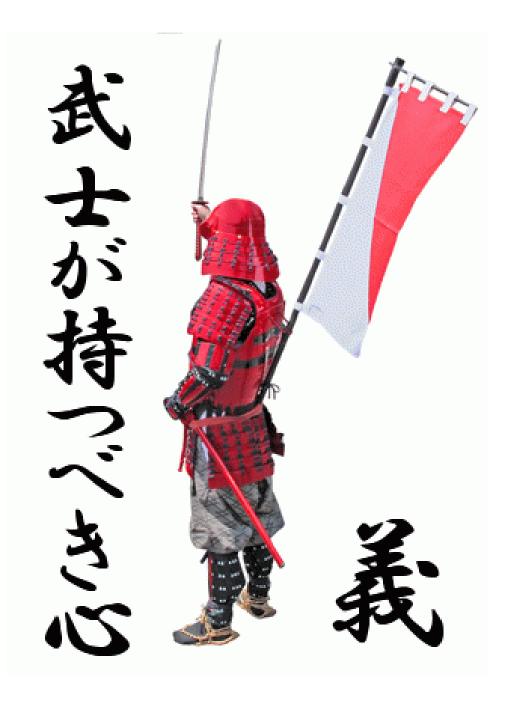

## **Bushido**

## Virtues of Bushido

- Benevolence
- Honesty
- Justice
- Honor
- Loyalty
- Rectitude
- Frugality
- Self-sacrifice